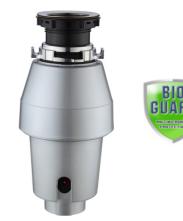

## Model: ES400

Standard,1/2HP Continous feed CycloneTM DC motors and grinding stystem Never jam, never clog Stainless steel wear-resistant. corrosion-proof grinding componets Quiet operation **Bio-Guard** The easiest installation Power cord attached Spar Black, light siliver, Mik-white, Bohr Red

Continous feed CycloneTM DC motors and grinding stystem Never jam, never clog Stainless steel wear-resistant, corrosion-proof grinding componets Quiet operation **Bio-Guard** The easiest installation Power cord attached Spar Black, light siliver, Mik-white, Bohr Red