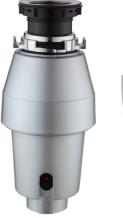

## Model:EM400

Mid-Duty, 1/2HP Continous feed CycloneTM DC motors and grinding stystem Quieter operation Never jam, never clog Stainless steel wear-resistant, corrosion-proof grinding componets **Bio-Guard** The easiest installation Power cord attached Spar Black, light siliver, Mik-white, Bohr Red