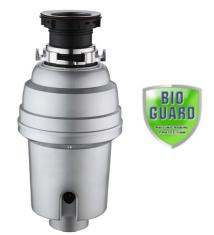

## Model: ES400

Standard,1/2HP Continous feed CycloneTM DC motors and grinding stystem Never jam, never clog Stainless steel wear-resistant. corrosion-proof grinding componets Quiet operation **Bio-Guard** The easiest installation Power cord attached Spar Black, light siliver, Mik-white, Bohr Red

Continous feed CycloneTM DC motors and grinding stystem Never jam, never clog Stainless steel wear-resistant, corrosion-proof grinding componets Quiet operation **Bio-Guard** The easiest installation Power cord attached Spar Black, light siliver, Mik-white, Bohr Red