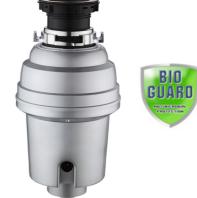

### Model:EM600

Mid-duty,3/4HP Continous feed Cyclone TM DC motors and grinding system Quiter operation Never jam, never clog Stainless steel wear-resistant, corrosion-proof grinding componets **Bio-Guard** The easiest installation Spar Black, light siliver, Mik-white, Bohr Red