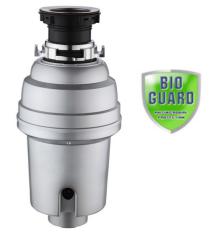

#### Model:EH400

Heavy-duty,1/2 HP Continous feed CycloneTM DC motors and grinding stystem Quieter operation Never jam, never clog Stainless steel wear-resistant, corrosion-proof grinding componets **Bio-Guard** The easiest installation Power cord attached Spar Black, light siliver, Mik-white, Bohr Red

#### Model:ED600

Deluxe, 3/4HP Continous feed CycloneTM DC motors and grinding stystem Quietest operation Never jam, never clog Stainless steel wear-resistant, corrosion-proof grinding componets **Bio-Guard** The easiest installation Power cord attached Spar Black, light siliver, Mik-white, Bohr Red

## Model:ED800

Deluxe,1HP Continous feed CycloneTM DC motors and grinding stystem Quietest operation Never jam, never clog Stainless steel wear-resistant, corrosion-proof grinding componets **Bio-Guard** The easiest installation Power cord attached Spar Black, light siliver, Mik-white, Bohr Red