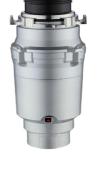

## Model:EM400

Mid-Duty, 1/2HP Continous feed CycloneTM DC motors and grinding stystem Quieter operation Never jam, never clog Stainless steel wear-resistant, corrosion-proof grinding componets **Bio-Guard** The easiest installation Power cord attached Spar Black, light siliver, Mik-white, Bohr Red

### Model:EM600

Mid-duty,3/4HP Continous feed Cyclone TM DC motors and grinding system Quiter operation Never jam, never clog Stainless steel wear-resistant, corrosion-proof grinding componets **Bio-Guard** The easiest installation Spar Black, light siliver, Mik-white, Bohr Red